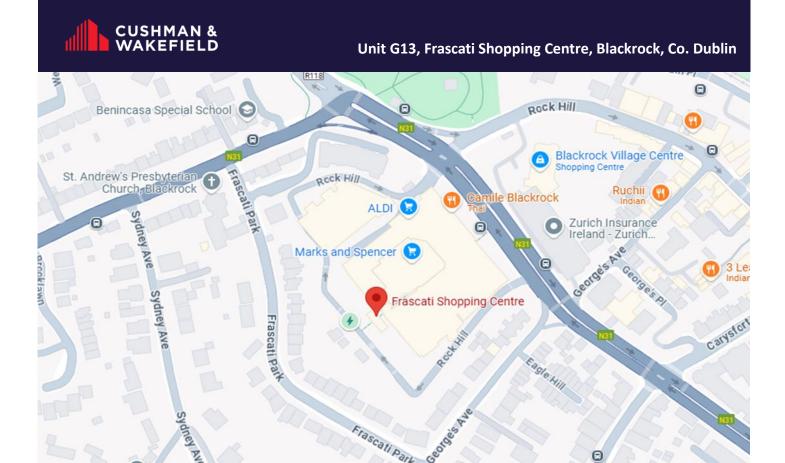

#### Location

The Shopping Centre is located on Frascati Road with the main vehicular entrance via the Old Blackrock Road which is easily reached from the N11 by travelling down Mount Merrion Avenue. The area is within a short walking distance of Blackrock Park, Blackrock Village, and Blackrock Market. It also offers easy access to the nearby coastal town of Dun Laoghaire.

There are ample transport links servicing the area, including the DART, various Dublin Bus services, and a nearby bus stop called Frascati Sc. This makes it a highly accessible location.