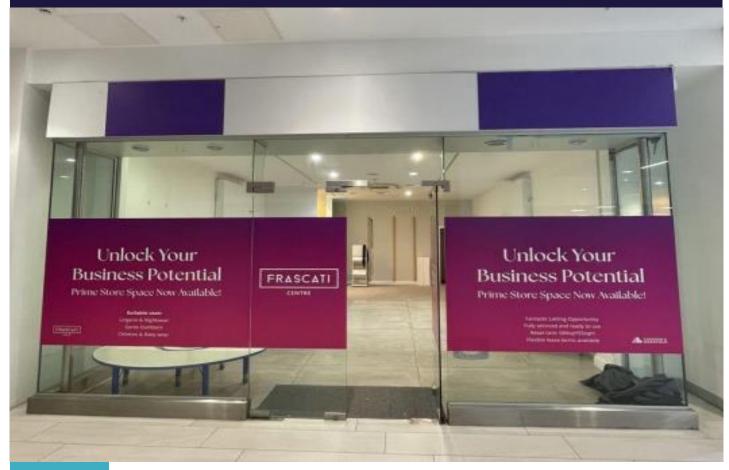

# **Property Highlights**

- Excellent retail opportunity within the newly redeveloped Frascati Centre in Blackrock
- Unit G13 is located on the Ground Floor of the Centre.
- Extending to approx. 54.7 sq. m (589 sq. ft).
- Quoting rent is available on enquiry.

# **Property Description**

- The Frascati Centre is a vibrant and established shopping center located in the affluent Blackrock suburb of Dublin.
- It offers a diverse range of stores, including renowned brands like M&S,
  Homestore and More, and ALDI. The Centre also features a variety of dining options, wellness services, and ample parking.